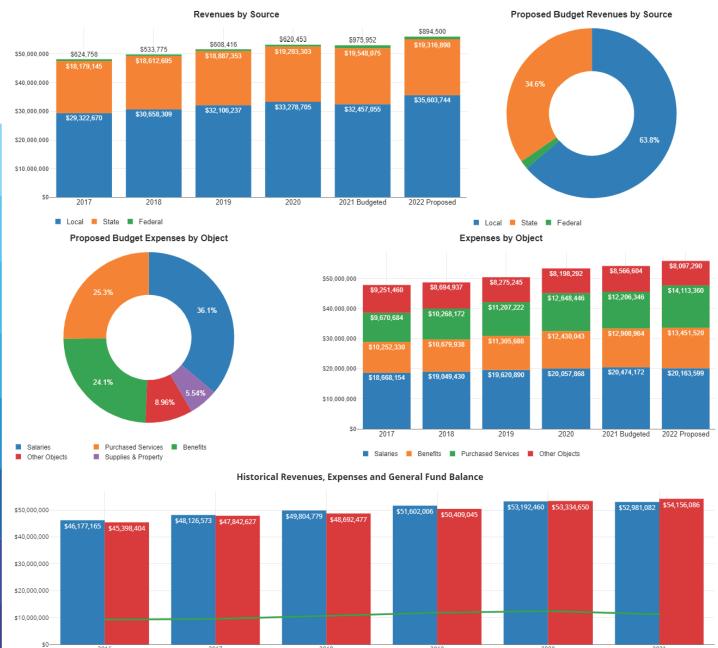

#### FY22 Proposed Budget General Fund Finances at a Glance

## FORECAST5

**BIG SPRING SD** 

\$55,815,142 2022 Budgeted Revenue:

\$55,825,769 2022 Budgeted Expenses

\$12,372,668 Fund Balance as of 6/30/20

\$35,603,744
Revenues from Local Sources

\$19,316,898 Revenues from State Sources

\$20,163,599 Expenses for Salaries

\$13,451,520 Expenses for Benefits

\$4,742,900 Expenses towards Debt Service

Page 1 of 1

■ Revenue amount ■ Expense amount ── Fund Balance amount

# Proposed Final Budget by Object

\$55,825,769

| l 1                       | ACTU         | AL EXPENDITU | RES          | BUDGET       | PROJECTION   |             |         |
|---------------------------|--------------|--------------|--------------|--------------|--------------|-------------|---------|
| '                         | 2018         | 2019         | 2020         | 2021         | 2022         | DOLLAR CHG  | %∆      |
| ct                        |              |              |              |              |              |             |         |
| SALARIES SALARIES         |              |              |              |              |              |             |         |
| Salaries                  | \$0          | \$0          | \$0          | \$0          | \$0          | \$0         |         |
| Official / Admin          | \$1,466,484  | \$1,519,960  | \$1,483,183  | \$1,495,243  | \$1,458,388  | (\$36,855)  | -2.46%  |
| Professional - Ed         | \$14,058,622 | \$14,514,238 | \$14,876,272 | \$15,136,060 | \$14,905,037 | (\$231,023) | -1.53%  |
| Professional - Other      | \$254,684    | \$258,048    | \$257,367    | \$251,847    | \$252,517    | \$670       | 0.27%   |
| Technical                 | \$75,453     | \$77,089     | \$81,047     | \$84,088     | \$86,613     | \$2,525     | 3.00%   |
| Office / Clerical         | \$920,200    | \$922,478    | \$1,001,344  | \$1,057,389  | \$1,112,769  | \$55,380    | 5.24%   |
| Crafts and Trades         | \$235,991    | \$227,786    | \$247,553    | \$268,859    | \$273,391    | \$4,532     | 1.69%   |
| Operative and Laborer     | \$1,017,598  | \$1,088,139  | \$1,141,220  | \$1,223,386  | \$1,241,442  | \$18,056    | 1.48%   |
| Service Work              | \$47,412     | \$52,383     | \$38,627     | \$0          | \$6,578      | \$6,578     |         |
| Instructional Assistant   | \$972,986    | \$960,769    | \$931,255    | \$957,300    | \$826,864    | (\$130,436) | -13.63% |
| TOTAL SALARIES            | \$19,049,430 | \$19,620,890 | \$20,057,868 | \$20,474,172 | \$20,163,599 | (\$310,573) | -1.52%  |
|                           |              |              |              |              |              |             |         |
| BENEFITS                  |              |              |              |              |              |             |         |
| Employee Benefits         | \$0          | \$0          | \$0          | \$0          | \$0          | \$0         |         |
| Group Life                | \$41,063     | \$41,524     | \$41,132     | \$41,276     | \$41,236     | (\$40)      | -0.10%  |
| Social Security Contrb    | \$1,399,303  | \$1,449,842  | \$1,479,039  | \$1,566,274  | \$1,523,635  | (\$42,639)  | -2.72%  |
| Retirement Contributions  | \$6,103,687  | \$6,453,860  | \$6,811,169  | \$6,961,218  | \$6,937,591  | (\$23,627)  | -0.34%  |
| Tuition Reimbursement     | \$139,810    | \$102,195    | \$141,581    | \$120,000    | \$150,000    | \$30,000    | 25.00%  |
| Unemployment Comp         | \$8,775      | \$3,694      | \$6,772      | \$12,000     | \$21,017     | \$9,017     | 75.14%  |
| Workers' Compensation     | \$80,871     | \$96,032     | \$64,265     | \$76,100     | \$82,594     | \$6,494     | 8.53%   |
| Group Medical             | \$2,536,624  | \$2,749,249  | \$3,151,080  | \$3,306,091  | \$4,104,617  | \$798,526   | 24.15%  |
| Oth Post Employment Bene  | \$18,565     | \$15,244     | \$19,712     | \$16,695     | \$12,606     | (\$4,089)   | -24.49% |
| Other Current EE Benefits | \$351,239    | \$394,048    | \$715,292    | \$809,310    | \$578,224    | (\$231,086) | -28.55% |
| TOTAL BENEFITS            | \$10,679,938 | \$11,305,688 | \$12,430,043 | \$12,908,964 | \$13,451,520 | \$542,556   | 4.20%   |
|                           |              |              |              |              |              |             |         |
| OTHER EXPENDITURES        |              |              |              |              |              |             |         |
| Prof & Tech Svcs          | \$2,700,413  | \$3,096,809  | \$4,291,776  | \$3,939,742  | \$4,190,254  | \$250,512   | 6.36%   |
| Property Svcs             | \$576,775    | \$758,657    | \$737,488    | \$743,791    | \$758,778    | \$14,987    | 2.01%   |
| Tuition, Trans, Comms     | \$6,990,984  | \$7,351,757  | \$7,619,183  | \$7,522,813  | \$9,164,328  | \$1,641,515 | 21.82%  |
| Supplies                  | \$1,968,759  | \$2,244,232  | \$1,999,751  | \$2,829,475  | \$2,560,757  | (\$268,718) | -9.50%  |
| Property                  | \$666,173    | \$723,311    | \$278,248    | \$610,754    | \$532,963    | (\$77,791)  | -12.74% |
| Fees / Interest           | \$1,055,703  | \$1,400,603  | \$1,146,067  | \$1,563,375  | \$1,259,070  | (\$304,305) | -19.46% |
| Debt / Other              | \$5,004,302  | \$3,907,099  | \$4,774,227  | \$3,563,000  | \$3,744,500  | \$181,500   | 5.09%   |
| TOTAL OTHER EXPEND        | \$18,963,109 | \$19,482,467 | \$20,846,738 | \$20,772,950 | \$22,210,650 | \$1,437,700 | 6.92%   |
| _                         |              |              |              |              |              |             |         |
| TOTAL EXPENDITURES        | \$48,692,477 | \$50,409,045 | \$53,334,650 | \$54,156,086 | \$55,825,769 | \$1,669,683 | 3.08%   |