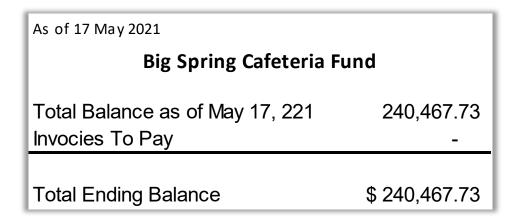

### Fund 32 & 51



As of 17 May 2021

### **Capital Project Reserve Fund**

Balance at May 17, 2021 = \$ 7,951,710

| Capital Project:                               | Committed/Unused |           |
|------------------------------------------------|------------------|-----------|
| Ext Wifi/Backup Server & Storage/Erate/Fiber S | 66,269           |           |
| Fiber Optic Network                            | 288,385          |           |
|                                                | 354,654          | (354,654) |

Available Reserve Balance = \$ 7,597,056

### Fund 10

### **General Fund Balance**

| Balance at June 30, 2019                    | 4,185,336                     | 2,925,587    | 4,850,000    | 554,000    | 12,514,923    |
|---------------------------------------------|-------------------