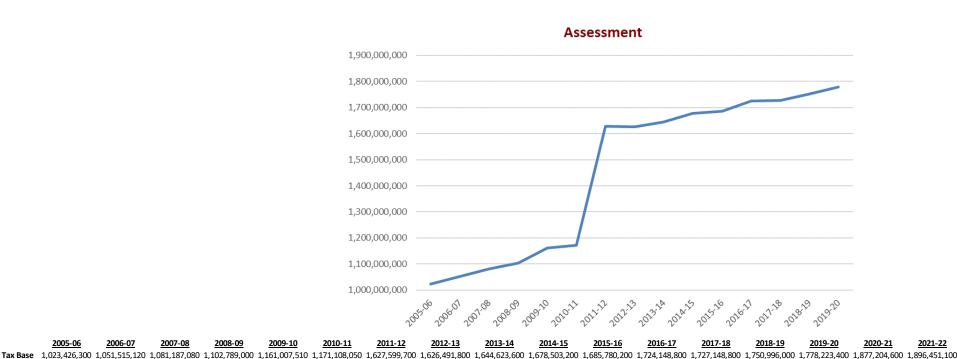

-|---------|---------|---------|---------|---------|---------|---------|---------|---------|---------|
| Adj Index | 5.2     | 4.58    | 5.8     | 5.4     | 3.8     | 1.9     | 2.2     | 2.2     | 2.7     | 2.4     | 3.1     | 3.2     | 3       | 2.9     | 3.2     | 3.7     |
| Mills     | 13.365  | 14.1943 | 14.7204 | 15.455  | 16.072  | 12.098  | 12.364  | 12.636  | 12.9771 | 13.2885 | 13.7004 | 14.0429 | 14.3238 | 14.6461 | 15.0123 |         |
| ▲ mills   |         | 0.8293  | 0.5261  | 0.7346  | 0.617   | -3.974  | 0.266   | 0.272   | 0.3411  | 0.3114  | 0.4119  | 0.3425  | 0.2809  | 0.3223  | 0.3662  |         |
| %         |         | 6.21%   | 3.71%   | 4.99%   | 3.99%   | -24.73% | 2.20%   | 2.20%   | 2.70%   | 2.40%   | 3.10%   | 2.50%   | 2.00%   | 2.25%   | 2.50%   |         |



0.43%

2.28%

0.17%

1.38%

2021-22

1.03%

1.55%

5.57%

#### FY22 Proposed Budget General Fund Finances at a Glance

## FORECAST5

**BIG SPRING SD** 

\$55,815,142 2022 Budgeted Revenue:

\$55,825,769 2022 Budgeted Expenses

\$12,372,668 Fund Balance as of 6/30/20

\$35,603,744
Revenues from Local Sources

\$19,316,898 Revenues from State Sources

\$20,163,599 Expenses for Salaries

\$13,451,520 Expenses for Benefits

\$4,742,900 Expenses towards Debt Service



Page 1 of 1

■ Revenue amount ■ Expense amount ── Fund Balance amount

# Proposed Final Budget by Object

\$55,825,769

| l 1                       | ACTU         | AL EXPENDITU | RES          | BUDGET       | PROJECTION   |             |         |
|---------------------------|--------------|--------------|--------------|------