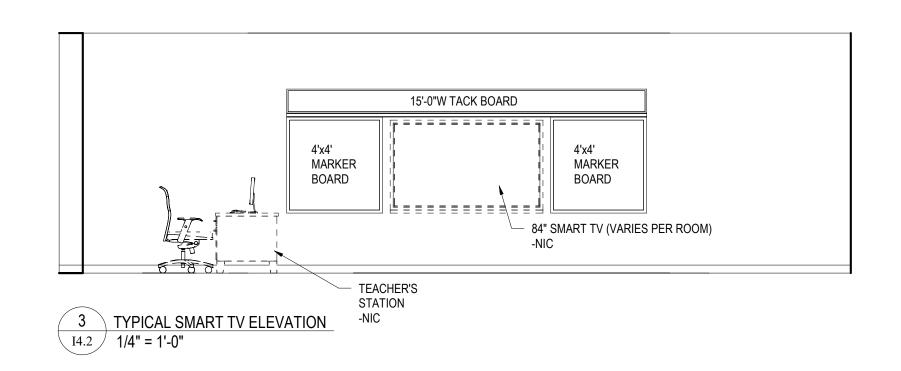

1 OVERALL FIRST FLOOR PLAN I4.2 1/16" = 1'-0"

| ADMINISTRATION MOUNTING HEIGHT SCHEDULE         |                                |  |
|-------------------------------------------------|--------------------------------|--|
| MARKER BOARD                                    | 3'-0" AFF TO BOTTOM EDGE       |  |
| TACK BOARD                                      | 3'-0" AFF TO BOTTOM EDGE       |  |
| BASE CABINETS                                   | 3'-0" AFF TO TOP OF CABINET    |  |
| WALL CABINETS                                   | 7'-0" AFF TO TOP OF CABINET    |  |
| SMART TV - OWNER<br>PROVIDED/OWNER INSTALLED    | 3'-0" AFF TO BOTTOM EDGE       |  |
| STANDARD TV - OWNER<br>PROVIDED/OWNER INSTALLED | 3'-0"/6'-0" AFF TO BOTTOM EDGE |  |
| GRADE K-5 MOUNTING HEIGHT SCHEDULE              |                                |  |
| MARKER BOARD                                    | 2'-6" AFF TO BOTTOM EDGE       |  |
| TACK BOARD                                      | 2'-6" AFF TO BOTTOM EDGE       |  |
| BASE CABINETS                                   | 2'-6" AFF TO TOP OF CABINET    |  |
| WALL CABINETS                                   | 7'-0" AFF TO TOP OF CABINET    |  |
| SMART TV - OWNER<br>PROVIDED/OWNER INSTALLED    | 2'-6" AFF TO BOTTOM EDGE       |  |