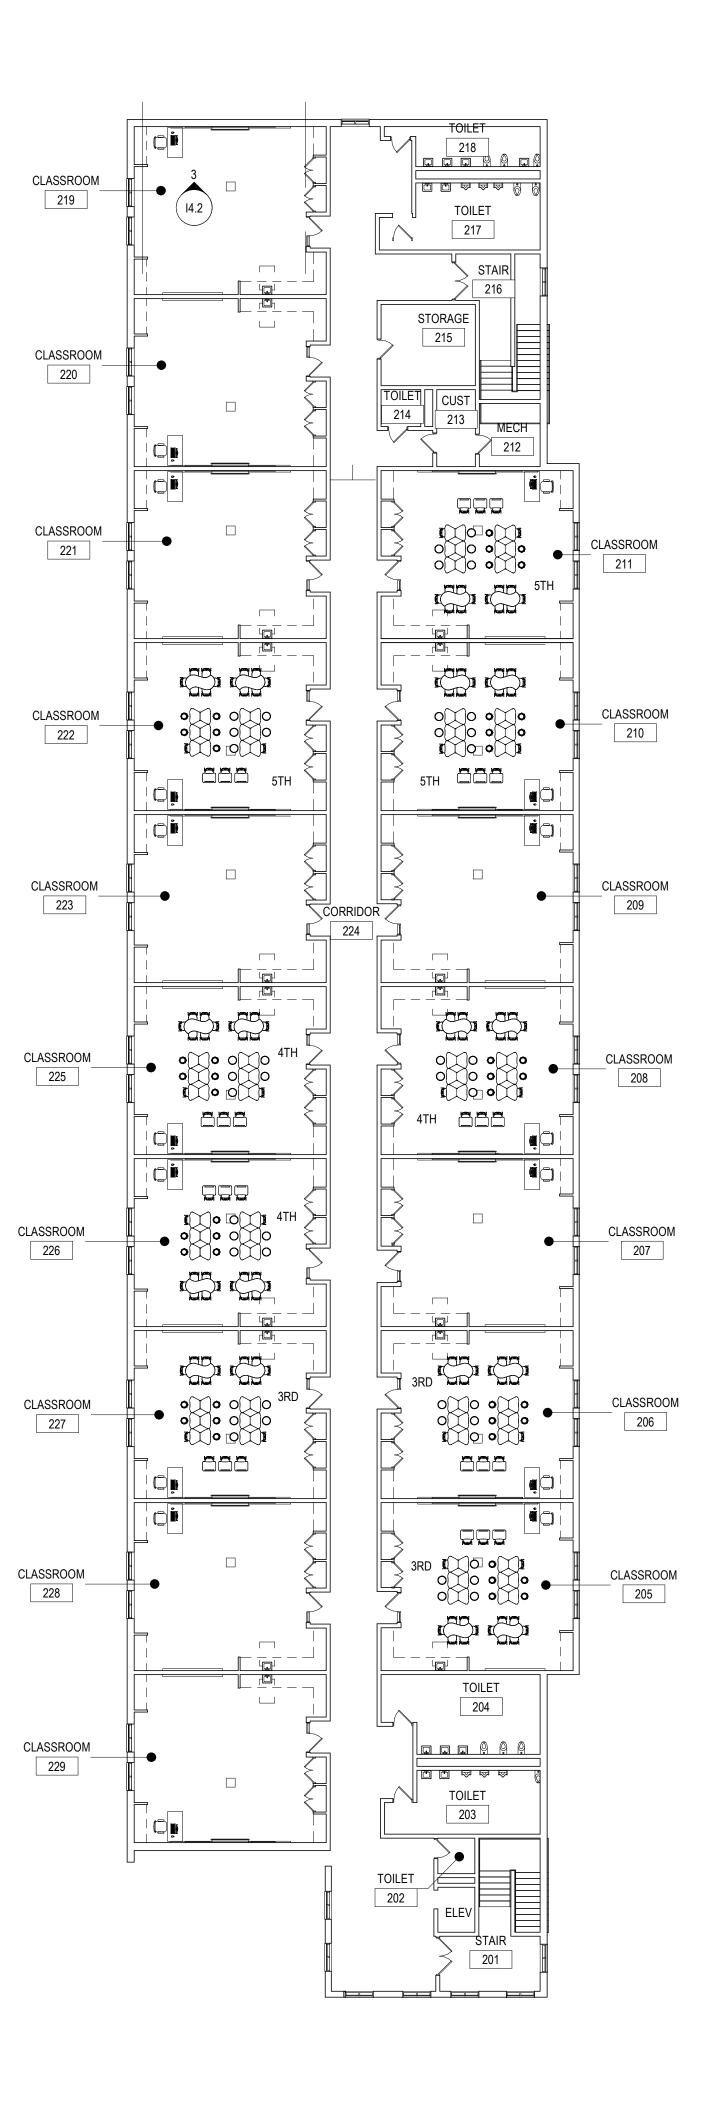

NOT

2 OVERALL SECOND FLOOR PLAN I4.2 1/16" = 1'-0"

| RESERVED RIGHTS INCLUDING THE<br>THE MATERIAL HEREIN OR SUBSTANTIA<br>BATREE, ROHRBAUGH & ASSOCIATES VI<br>TED STATES AND WILL BE SUBJECT TO<br>RABTREE, ROHRBAUGH & ASSOCIATES<br>MM-DD-YR NAME DESCRIPTION OF<br>BADE AND | EE, ROHRBAUGH & ASSOCIATES.<br>TAINS ALL COMMON LAW, STATUTE AND<br>COPYRIGHT THERETO. REPRODUCTION<br>L USE WITHOUT WRITTEN PERMISSION OF<br>OLATES THE COPYRIGHT LAWS OF THE<br>LEGAL PROSECUTION.<br>, INC 2018 |
|-----------------------------------------------------------------------------------------------------------------------------------------------------------------------------------------------------------------------------------------------------------------|--------------------------------------------------------------------------------------------------------------------------------------------------------------------------------------------------------------------|
| CHABTREE ROHRBAUGH & ASSOCIATES - ARCHITE   01 EAST WINDING HILL ROAD BALTIMORE, MARYLAND   01 EAST WINDING HILL ROAD BALTIMORE, MARYLAND   01 EAST WINDING HILL ROAD CHARLOTTESVILLE, VIRGINIA   17-458-0272 WHITE SULPHUR SPRINGS, WEST VIRGINIA              | OAK FLAT ELEMENTARY SCHOOL<br>BIG SPRING SCHOOL DISTRICT                                                                                                                                                           |
| <b>CRABTREE ROHRBA</b><br>401 EAST WINDING HILL ROAD<br>MECHANICSBURG PA 17055<br>717-458-0272                                                                                                                                                                  | BIG                                                                                                                                                                                                                |
| LARGE SCALE LAYOUT                                                                                                                                                                                                                                              | PROJECT                                                                                                                                                                                                            |
| VISUAL DISPLAY BOARDS -<br>ALTERNATE                                                                                                                                                                                                                            | 3196.4<br>I4.2                                                                                                                                                                                                     |