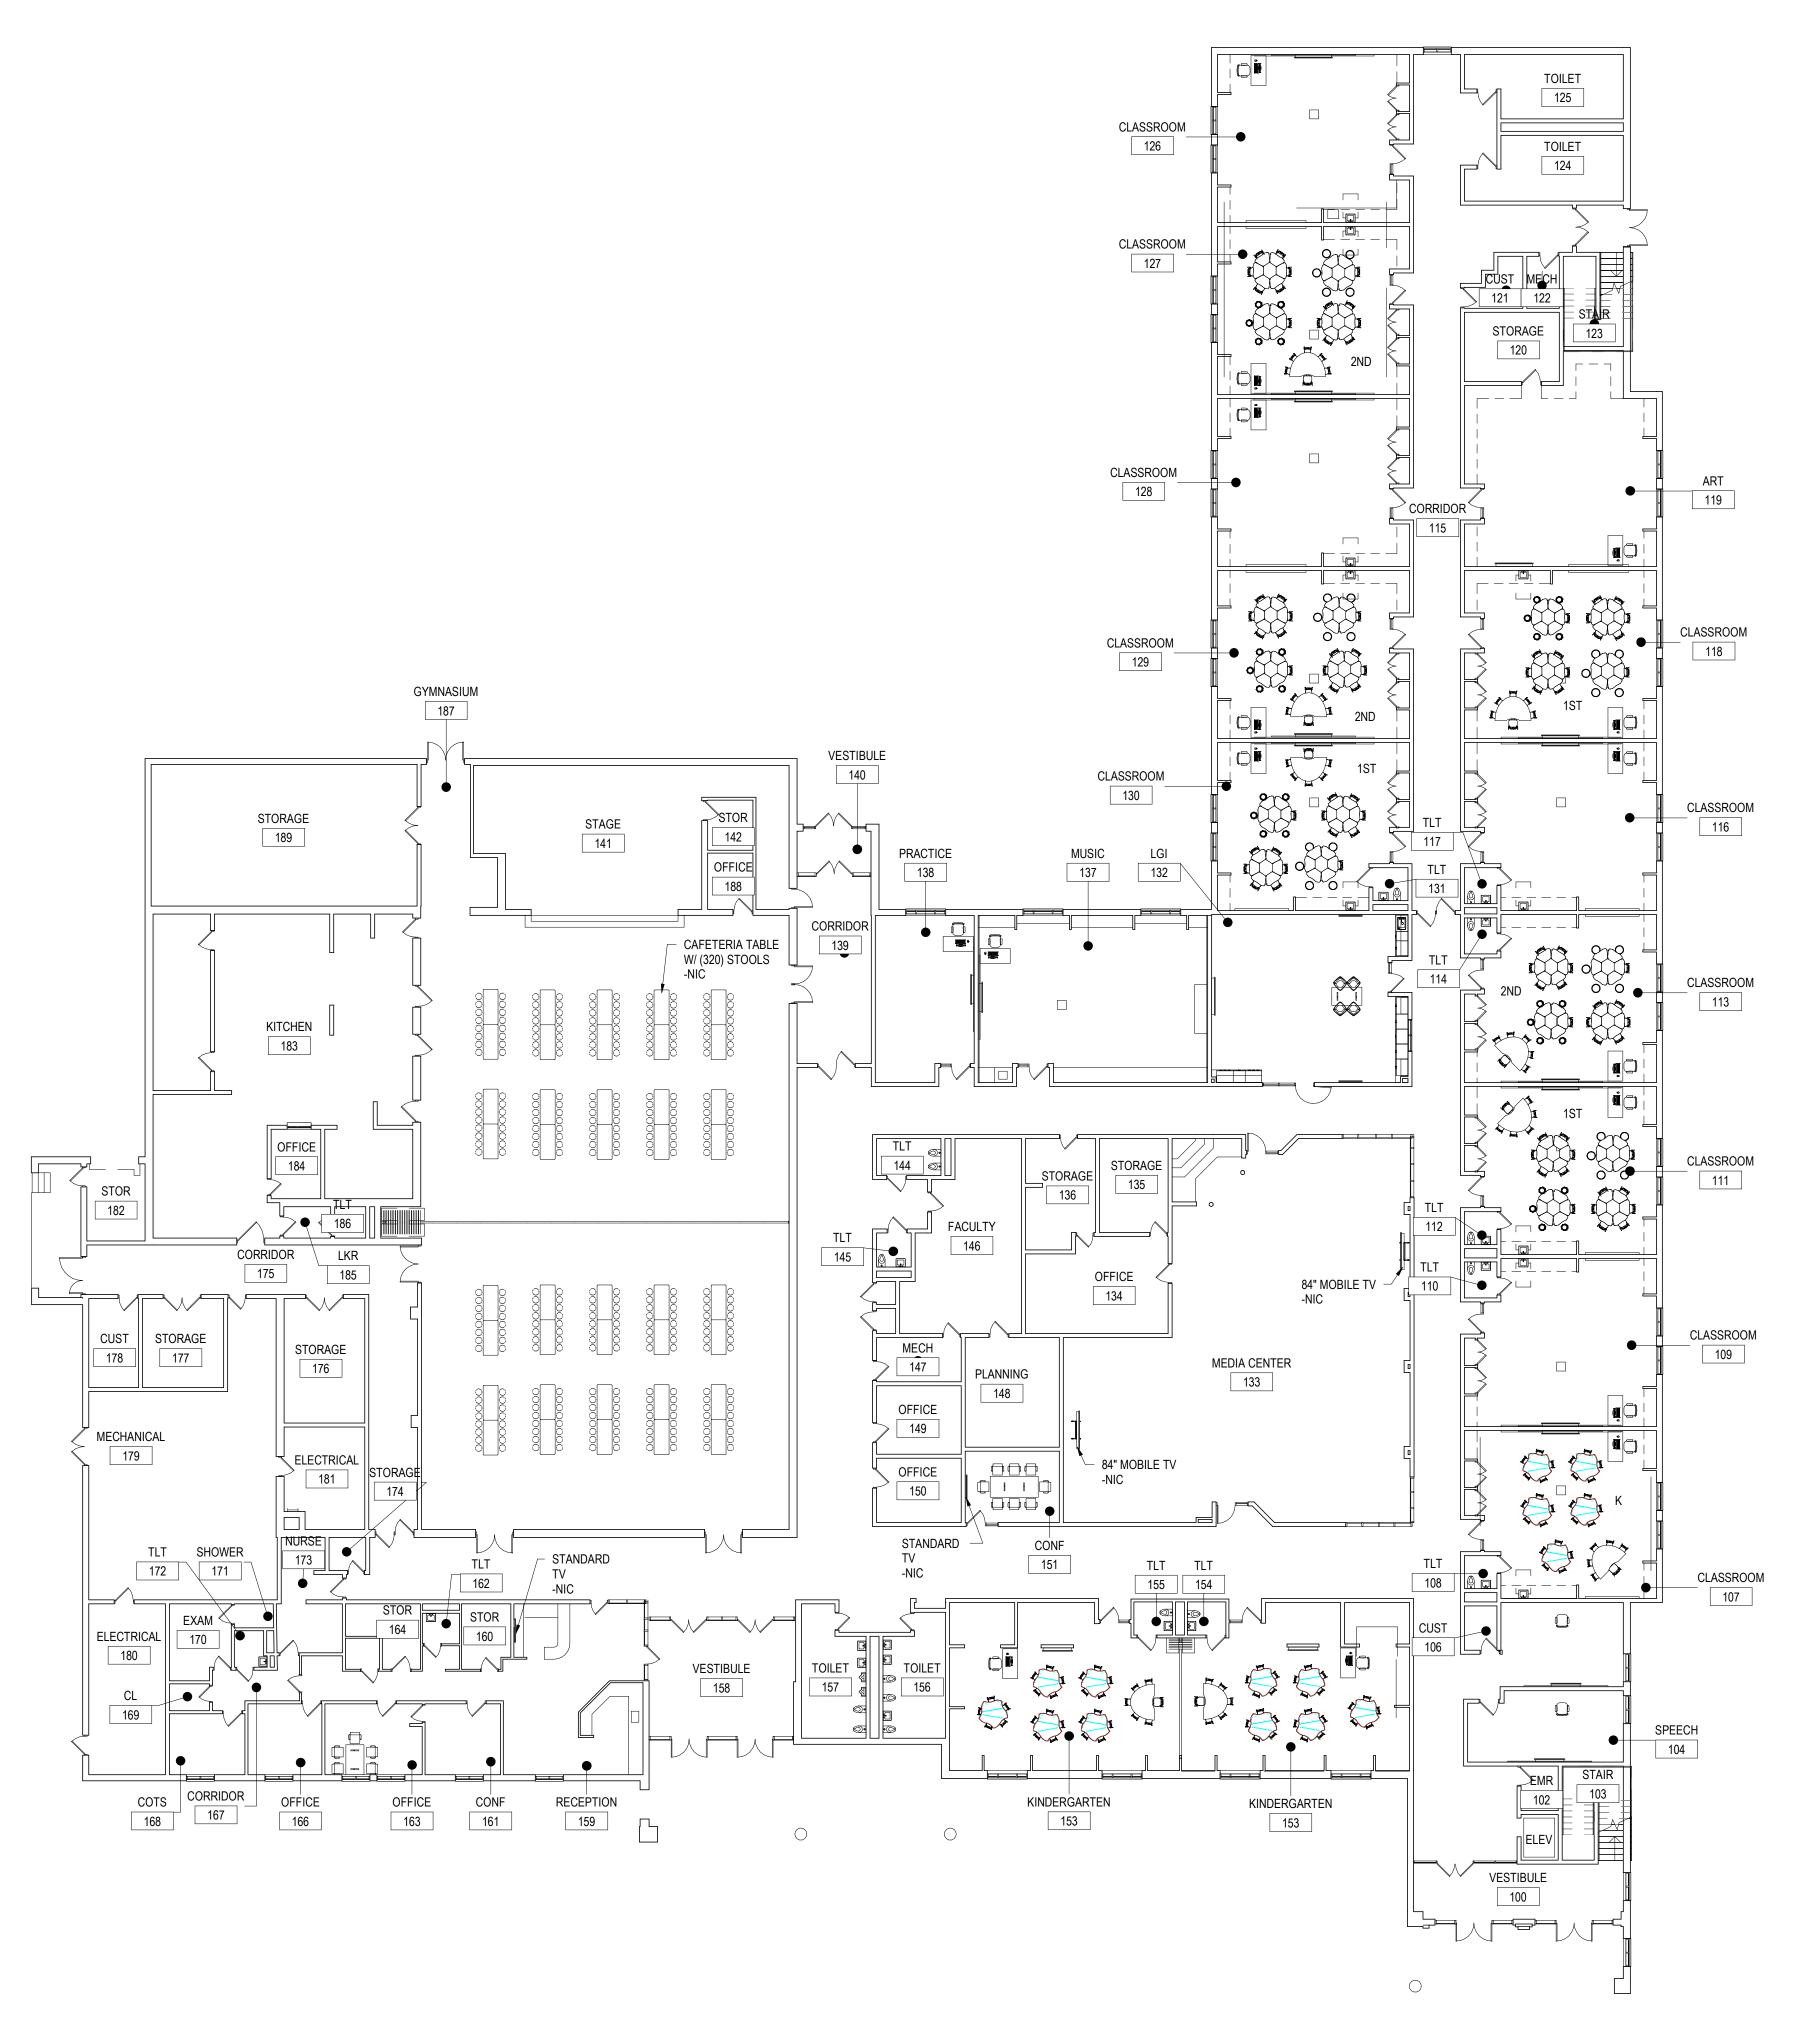

1 OVERALL FIRST FLOOR PLAN I4.2 1/16" = 1'-0"

| ADMINISTRATION MOUNTING HEIGHT SCHEDULE         |                                |  |
|-------------------------------------------------|--------------------------------|--|
| MARKER BOARD                                    | 3'-0" AFF TO BOTTOM EDGE       |  |
| TACK BOARD                                      | 3'-0" AFF TO BOTTOM EDGE       |  |
| BASE CABINETS                                   | 3'-0" AFF TO TOP OF CABINET    |  |
| WALL CABINETS                                   | 7'-0" AFF TO TOP OF CABINET    |  |
| SMART TV - OWNER<br>PROVIDED/OWNER INSTALLED    | 3'-0" AFF TO BOTTOM EDGE       |  |
| STANDARD TV - OWNER<br>PROVIDED/OWNER INSTALLED | 3'-0"/6'-0" AFF TO BOTTOM EDGE |  |
| GRADE K-5 MOUNTING HEIGHT SCHEDULE              |                                |  |
| MARKER BOARD                                    | 2'-6" AFF TO BOTTOM EDGE       |  |
| TACK BOARD                                      | 2'-6" AFF TO BOTTOM EDGE       |  |
| BASE CABINETS                                   | 2'-6" AFF TO TOP OF CABINET    |  |
| WALL CABINETS                                   | 7'-0" AFF TO TOP OF CABINET    |  |
| SMART TV - OWNER<br>PROVIDED/OWNER INSTALLED    | 2'-6" AFF TO BOTTOM EDGE       |  |