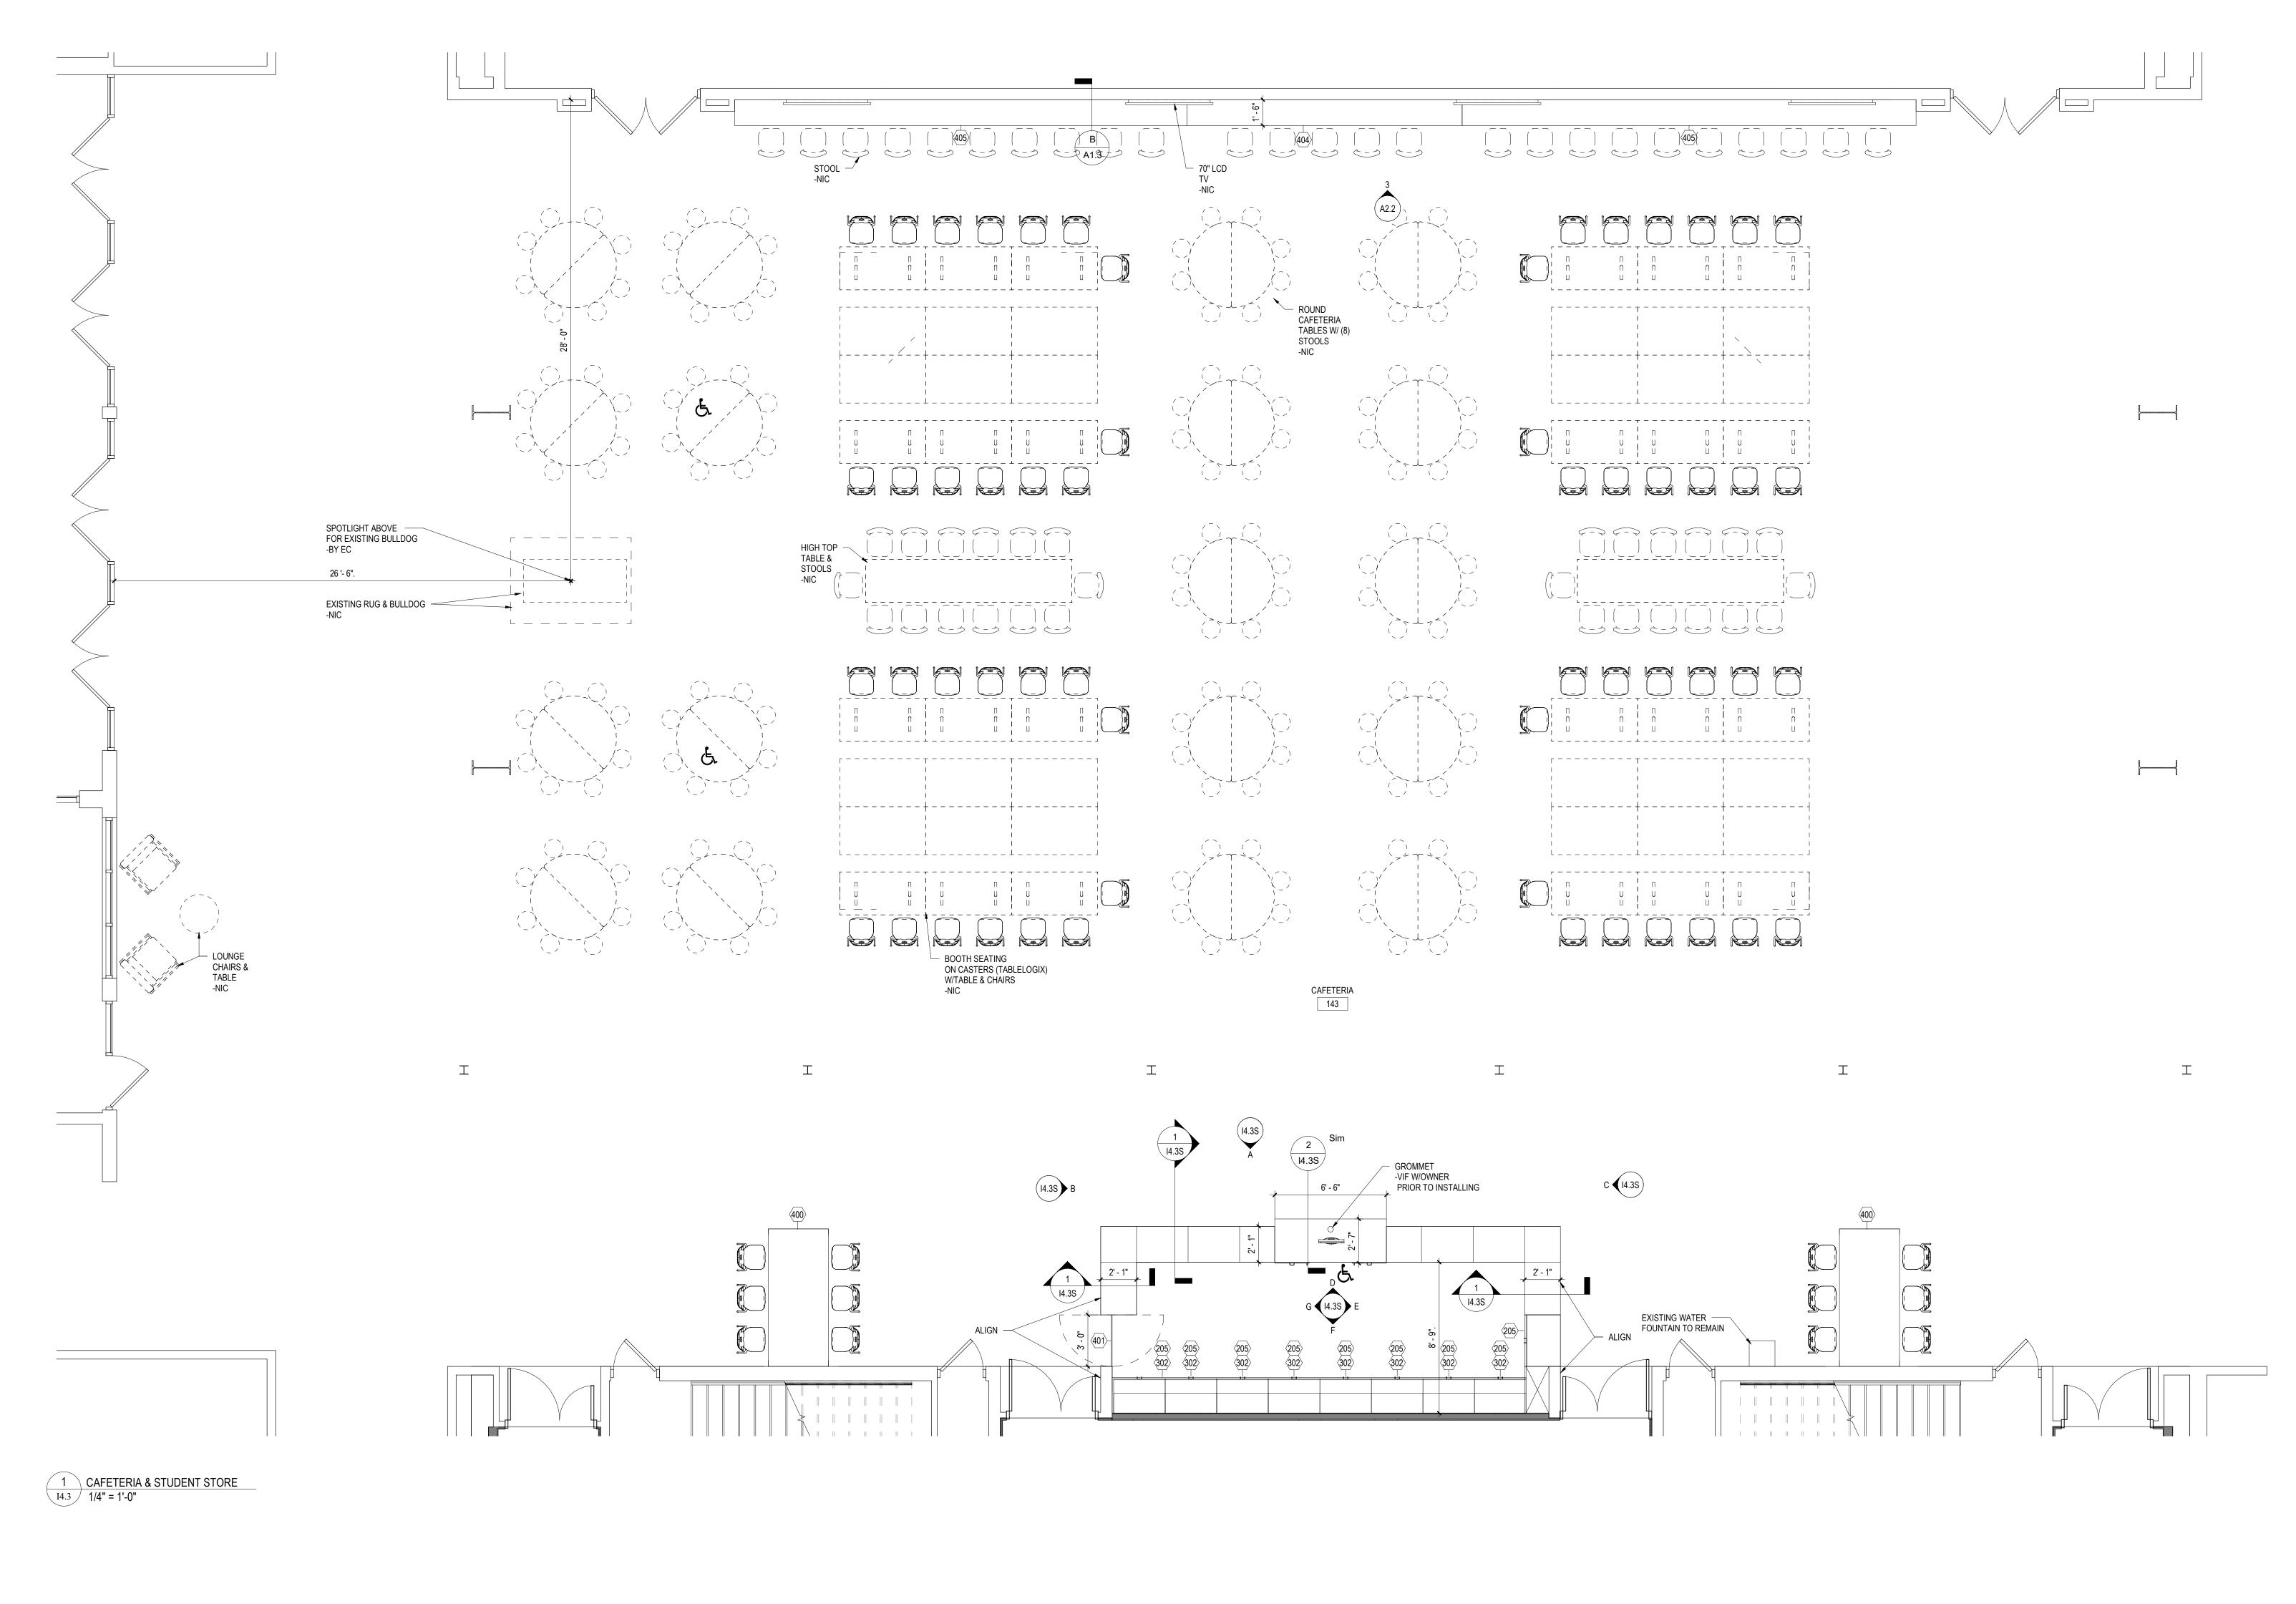

|     | 14.3 - GENEF                                                         | RAL CASEWORK AND EQUIPM | 1 |
|-----|----------------------------------------------------------------------|-------------------------|---|
| NO  | DESCRIPTION                                                          | MANUFACTURER            | - |
| 205 | 2-DOOR BASE CABINET                                                  | LSI                     |   |
| 302 | 2-DOOR WALL CABINET W/ SLIDING GLASS DOORS                           | LSI SCIENCE             |   |
| 400 | SIMULATED STONE PARSONS TABLE                                        | FUTRUS                  |   |
| 401 | GATE PANEL W/DOUBLE ACTING HINGE - SWINGS 180 DEGREES                | LSI                     | - |
| 404 | BUILT-IN SIMULATED STONE COUNTERTOP W/ CONCEALED<br>SUPPORT BRACKETS | SEE SPECIFICATIONS      |   |
| 405 | BUILT-IN SIMULATED STONE COUNTERTOP W/ CONCEALED<br>SUPPORT BRACKETS | SEE SPECIFICATIONS      |   |