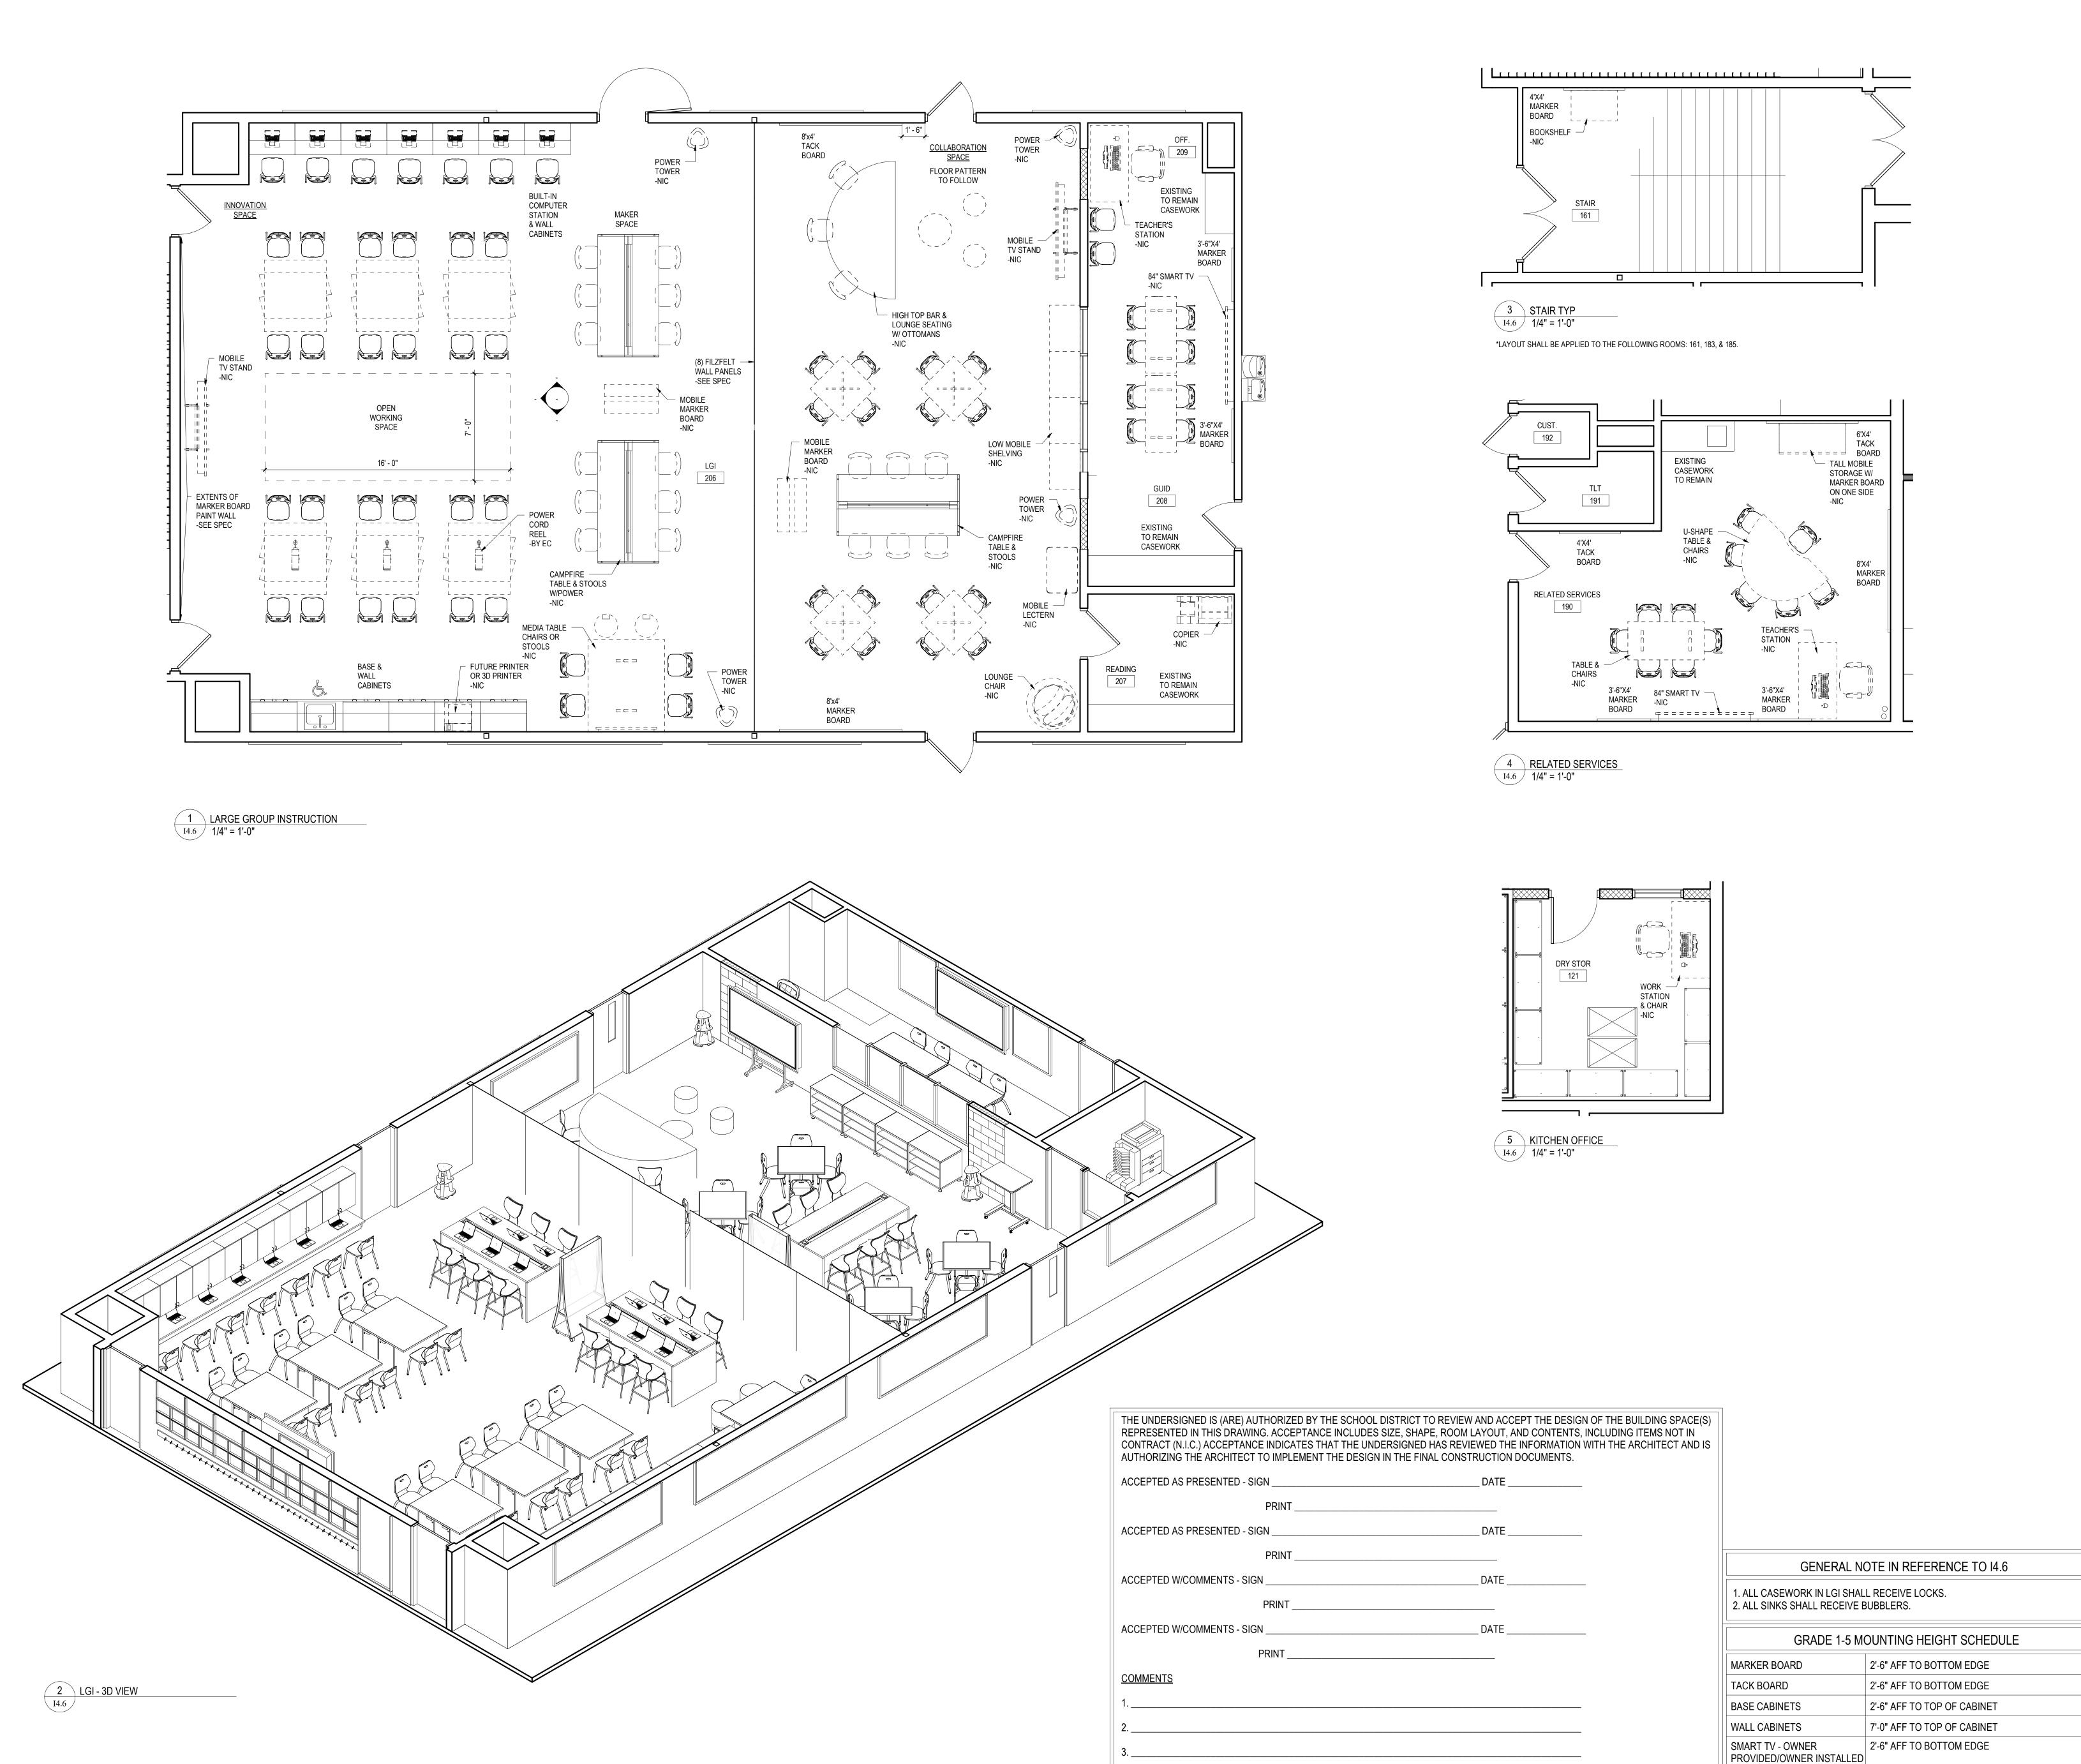

© CRABTREE, ROHRBAUGH & ASSOCIATES, INC 2018

REVISIONS

01 MM-DD-YR NAME DESCRIPTION OF CHANGES

LARGE SCALE LAYOUT LGI &
MISCELLANEOUS 1/4" = 1'-0"

09/21/18

**PROJECT** 3196.1