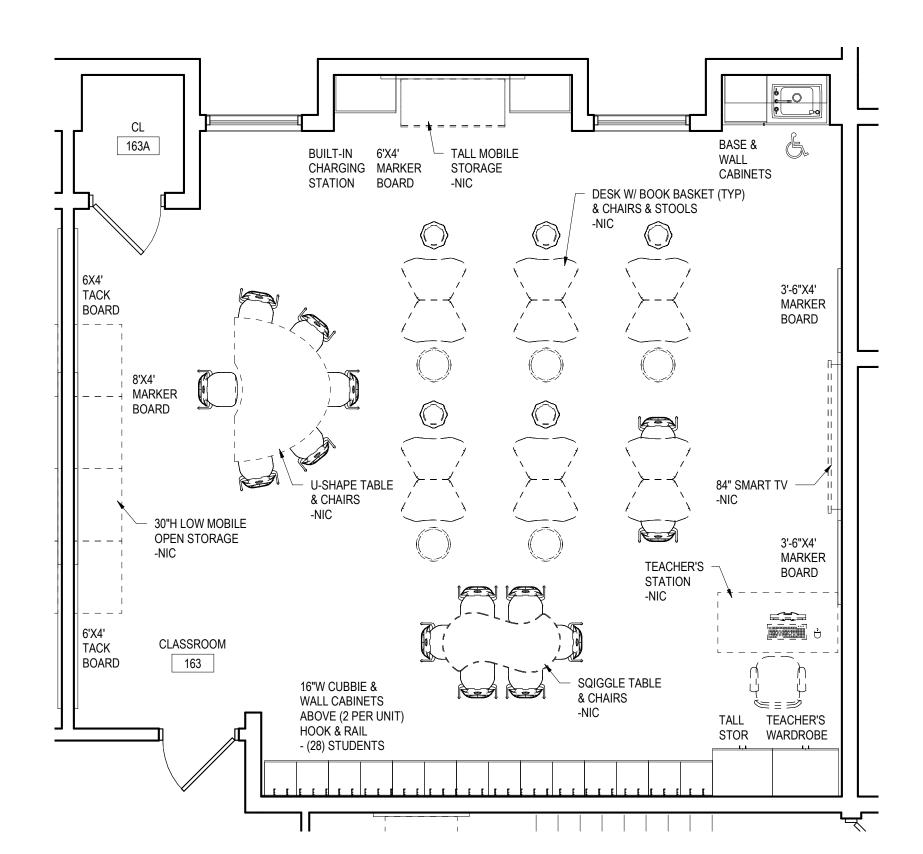

1 163 SPECIAL EDUCATION CLASSROOM 1/4" = 1'-0"

TEACHER'S TALL WARDROBE STOR W/LOCKS -STUDENT CLASSROOM RECORD STOR 175 PUPIL SERVICES 3'-6"X4' MARKER BOARD 3'-6"X4' MARKER BOARD FOLDING
PARTITION
W/ MARKER
BOARD ON
BOTH SIDES 3'-6"X4' MARKER 3'-6"X4' MARKER BOARD BOARD TEACHER'S TEACHER'S STATION STATION -BY DISTRICT BUILT-IN CHARGING STATION