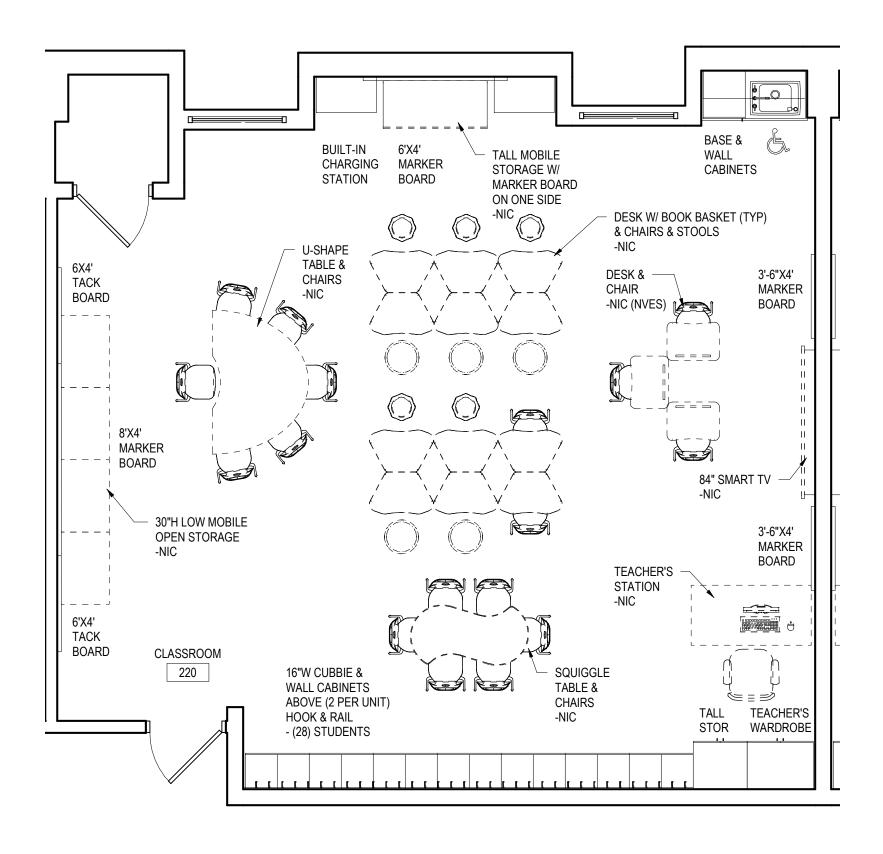

1
 TYPICAL 4TH GRADE CLASSROOM

 14.3
 1/4" = 1'-0"

 \*LAYOUT SHALL BE APPLIED TO THE FOLLOWING ROOMS: 202 & 203.











3 219 5TH GRADE CLASSROOM I4.3 1/4" = 1'-0"

| SCHOOL DISTRICT TO REVIEW AND ACCEPT THE DESIGN OF THE BUILDING SPACE(S)<br>CLUDES SIZE, SHAPE, ROOM LAYOUT, AND CONTENTS, INCLUDING ITEMS NOT IN<br>THE UNDERSIGNED HAS REVIEWED THE INFORMATION WITH THE ARCHITECT AND IS<br>DESIGN IN THE FINAL CONSTRUCTION DOCUMENTS. |
|----------------------------------------------------------------------------------------------------------------------------------------------------------------------------------------------------------------------------------------------------------------------------|
| DATE