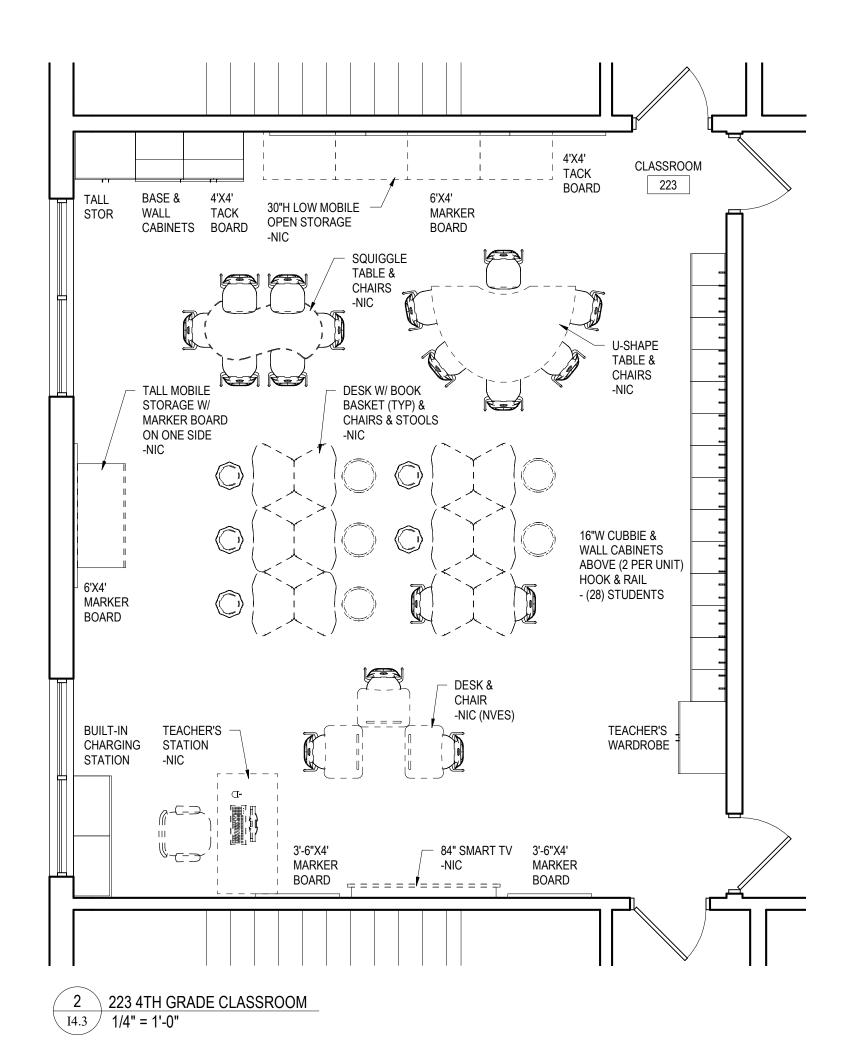

 1
 TYPICAL 4TH GRADE CLASSROOM

 14.3
 1/4" = 1'-0"

 \*LAYOUT SHALL BE APPLIED TO THE FOLLOWING ROOMS: 202 & 203.

3 219 5TH GRADE CLASSROOM I4.3 1/4" = 1'-0"

| SCHOOL DISTRICT TO REVIEW AND ACCEPT THE DESIGN OF THE BUILDING SPACE(S)<br>CLUDES SIZE, SHAPE, ROOM LAYOUT, AND CONTENTS, INCLUDING ITEMS NOT IN<br>THE UNDERSIGNED HAS REVIEWED THE INFORMATION WITH THE ARCHITECT AND IS<br>DESIGN IN THE FINAL CONSTRUCTION DOCUMENTS. |
|----------------------------------------------------------------------------------------------------------------------------------------------------------------------------------------------------------------------------------------------------------------------------|
| DATE                                                                                                                                                                                                                                                                       |
| DATE                                                                                                                                                                                                                                                                       |
| DATE                                                                                                                                                                                                                                                                       |
| DATE                                                                                                                                                                                                                                                                       |
|                                                                                                                                                                                                                                                                            |
|                                                                                                                                                                                                                                                                            |
|                                                                                                                                                                                                                                                                            |
|                                                                                                                                                                                                                                                                            |