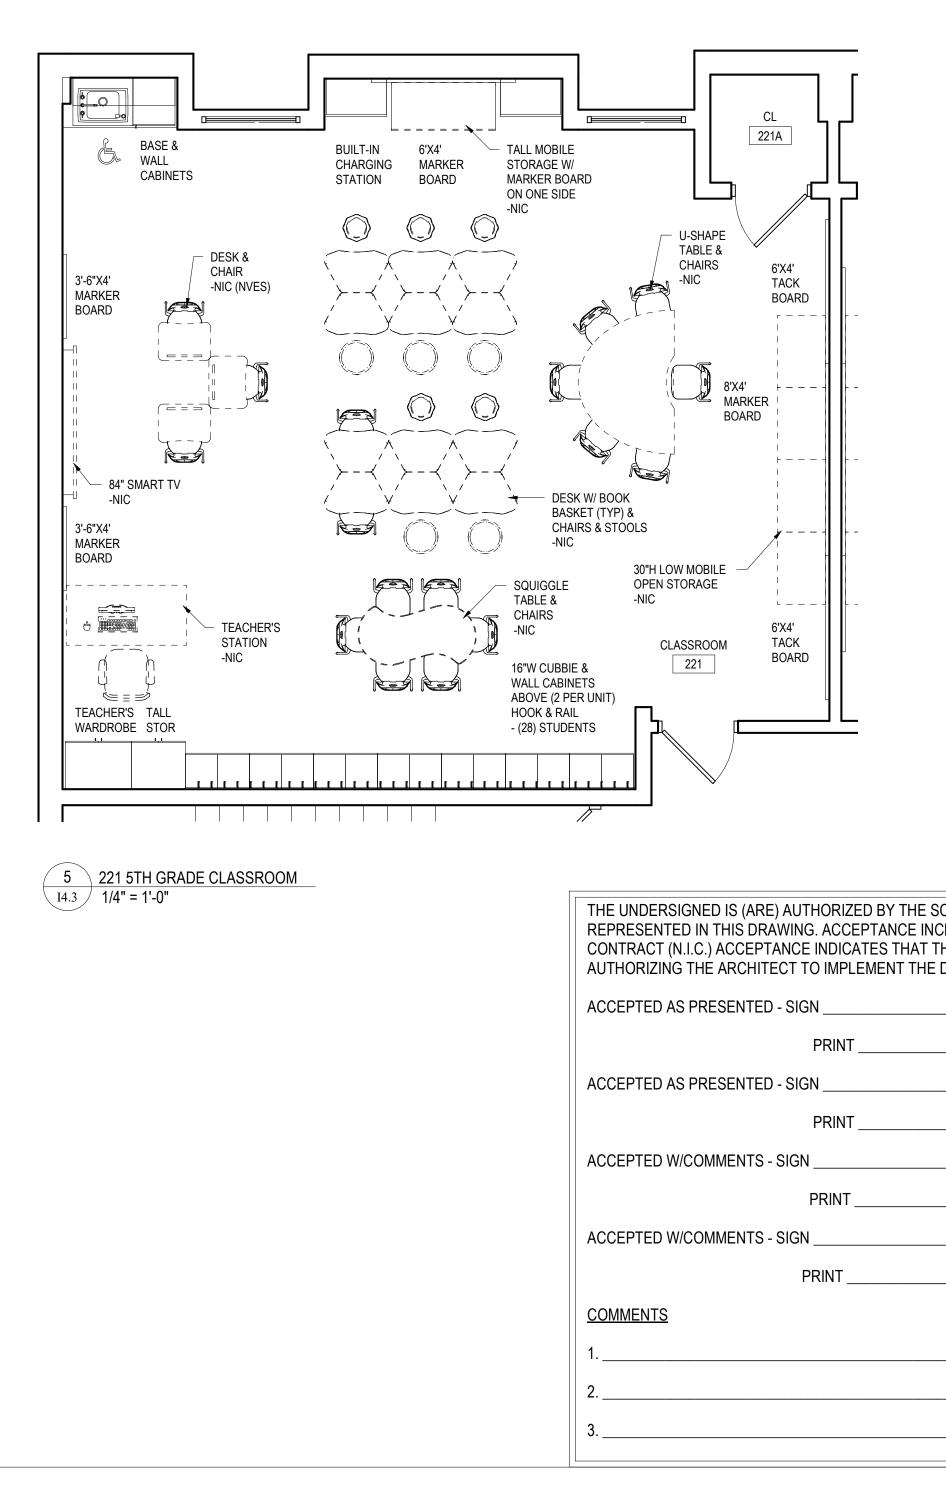

 1
 TYPICAL 4TH GRADE CLASSROOM

 14.3
 1/4" = 1'-0"

 \*LAYOUT SHALL BE APPLIED TO THE FOLLOWING ROOMS: 202 & 203.

3 219 5TH GRADE CLASSROOM I4.3 1/4" = 1'-0"

| SCHOOL DISTRICT TO REVIEW AND ACCEPT THE DESIGN OF THE BUILDING SPACE(S)<br>CLUDES SIZE, SHAPE, ROOM LAYOUT, AND CONTENTS, INCLUDING ITEMS NOT IN<br>THE UNDERSIGNED HAS REVIEWED THE INFORMATION WITH THE ARCHITECT AND IS<br>DESIGN IN THE FINAL CONSTRUCTION DOCUMENTS. |
|----------------------------------------------------------------------------------------------------------------------------------------------------------------------------------------------------------------------------------------------------------------------------|
| DATE                                                                                                                                                                                                                                                                       |
| DATE                                                                                                                                                                                                                                                                       |
| DATE                                                                                                                                                                                                                                                                       |
| DATE                                                                                                                                                                                                                                                                       |
|                                                                                                                                                                                                                                                                            |
|                                                                                                                                                                                                                                                                            |
|                                                                                                                                                                                                                                                                            |
|                                                                                                                                                                                                                                                                            |

| GENERAL NOTE IN REFERENCE TO I4.3            |                             |  |
|----------------------------------------------|-----------------------------|--|
| 1. ALL SINKS SHALL RECEIVE BUBBLERS.         |                             |  |
| GRADE 1-5 MOUNTING HEIGHT SCHEDULE           |                             |  |
| MARKER BOARD                                 | 2'-6" AFF TO BOTTOM EDGE    |  |
| TACK BOARD                                   | 2'-6" AFF TO BOTTOM EDGE    |  |
| BASE CABINETS                                | 2'-6" AFF TO TOP OF CABINET |  |
| WALL CABINETS                                | 7'-0" AFF TO TOP OF CABINET |  |
| SMART TV - OWNER<br>PROVIDED/OWNER INSTALLED | 2'-6" AFF TO BOTTOM EDGE    |  |