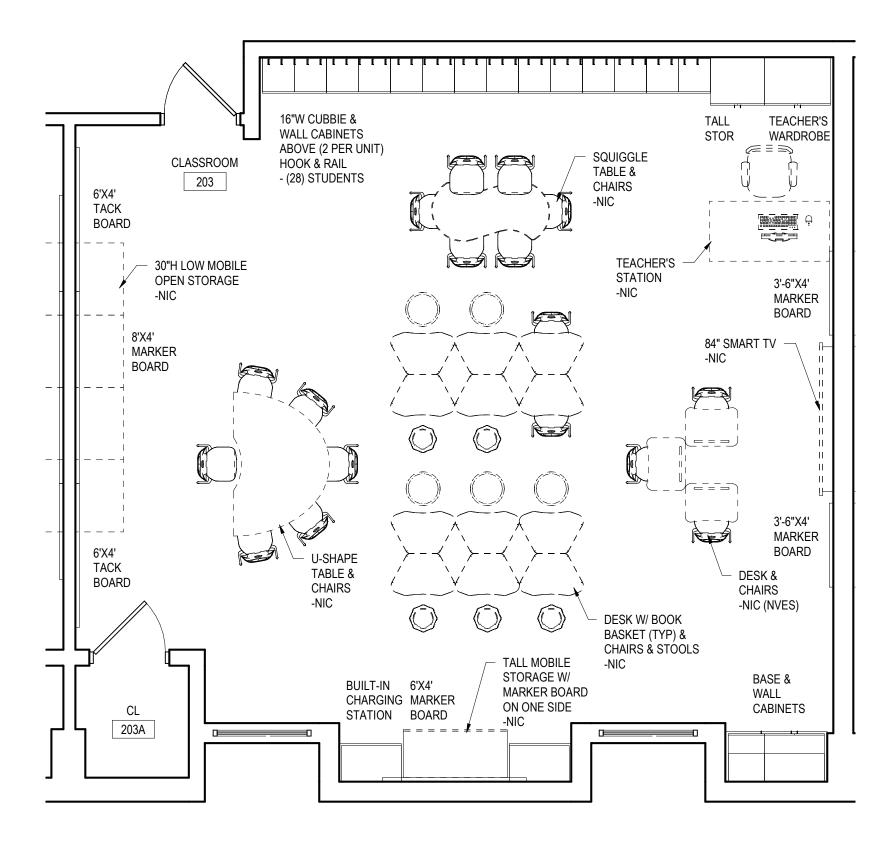

 1
 TYPICAL 4TH GRADE CLASSROOM

 14.3
 1/4" = 1'-0"

 \*LAYOUT SHALL BE APPLIED TO THE FOLLOWING ROOMS: 202 & 203.

3 219 5TH GRADE CLASSROOM I4.3 1/4" = 1'-0"

| SCHOOL DISTRICT TO REVIEW AND ACCEPT THE DESIGN OF THE BUILDING SPACE(S)<br>CLUDES SIZE, SHAPE, ROOM LAYOUT, AND CONTENTS, INCLUDING ITEMS NOT IN<br>THE UNDERSIGNED HAS REVIEWED THE INFORMATION WITH THE ARCHITECT AND IS<br>DESIGN IN THE FINAL CONSTRUCTION DOCUMENTS. |
|----------------------------------------------------------------------------------------------------------------------------------------------------------------------------------------------------------------------------------------------------------------------------|
| DATE                                                                                                                                                                                                                                                                       |
| DATE                                                                                                                                                                                                                                                                       |
| DATE                                                                                                                                                                                                                                                                       |
| DATE                                                                                                                                                                                                                                                                       |
|                                                                                                                                                                                                                                                                            |
|                                                                                                                                                                                                                                                                            |
|                                                                                                                                                                                                                                                                            |
|                                                                                                                                                                                                                                                                            |