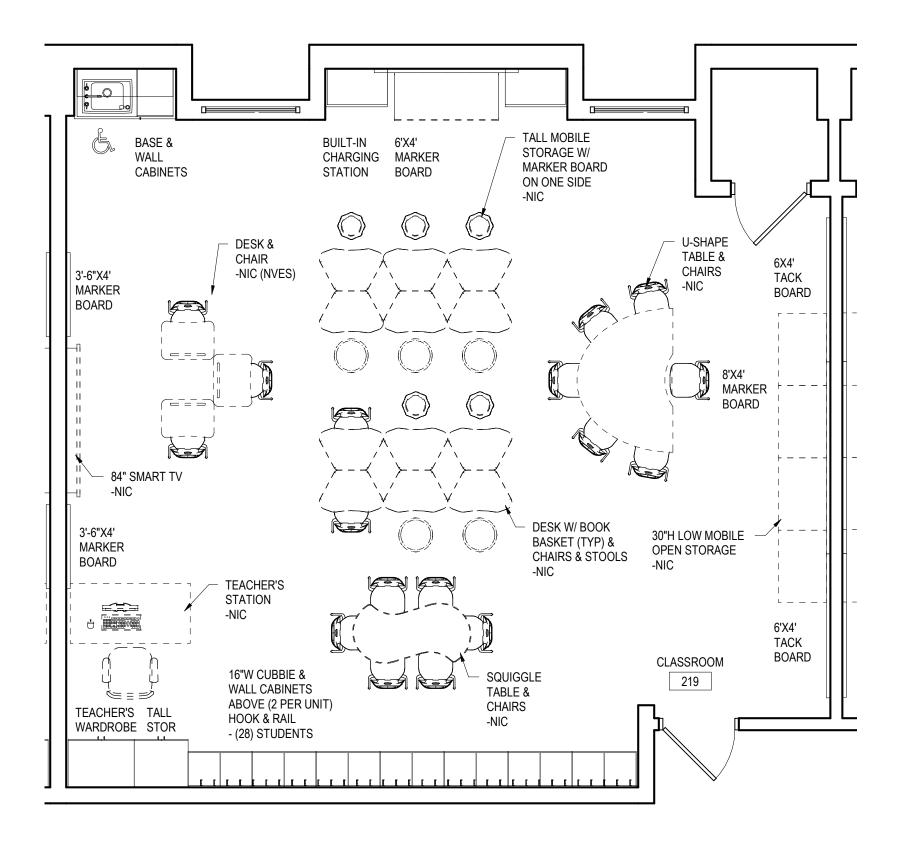

| GENERAL NOTE IN REFERENCE TO I4.3            |                             |  |
|----------------------------------------------|-----------------------------|--|
| 1. ALL SINKS SHALL RECEIVE BUBBLERS.         |                             |  |
| GRADE 1-5 MOUNTING HEIGHT SCHEDULE           |                             |  |
| MARKER BOARD                                 | 2'-6" AFF TO BOTTOM EDGE    |  |
| TACK BOARD                                   | 2'-6" AFF TO BOTTOM EDGE    |  |
| BASE CABINETS                                | 2'-6" AFF TO TOP OF CABINET |  |
| WALL CABINETS                                | 7'-0" AFF TO TOP OF CABINET |  |
| SMART TV - OWNER<br>PROVIDED/OWNER INSTALLED | 2'-6" AFF TO BOTTOM EDGE    |  |