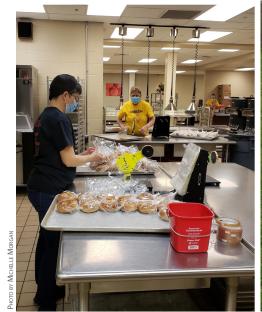

## September 2020

When COVID-19 closed our school doors, district employees stepped up to provide food support to our students. (left) Employees of Chartwells, our food service provider, package five days worth of meals for distribution to families in need. (right) Newville Elementary students Jessa and Josie Charnosky share a sign they made to thank the Chartwells staff. (bottom) District employees reveal the total they raised for the Newville Food Bank. Over 125 employees donated \$9200 during this drive.