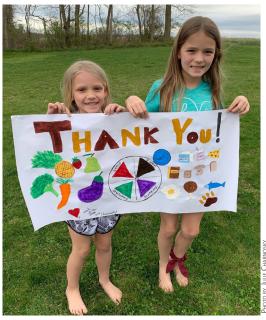

## September 2020

When COVID-19 closed our school doors, district employees stepped up to provide food support to our students. (left) Employees of Chartwells, our food service provider, package five days worth of meals for distribution to families in need. (right) Newville Elementary students Jessa and Josie Charnosky share a sign they made to thank the Chartwells staff. (bottom) District employees reveal the total they raised for the Newville Food Bank. Over 125 employees donated \$9200 during this drive.