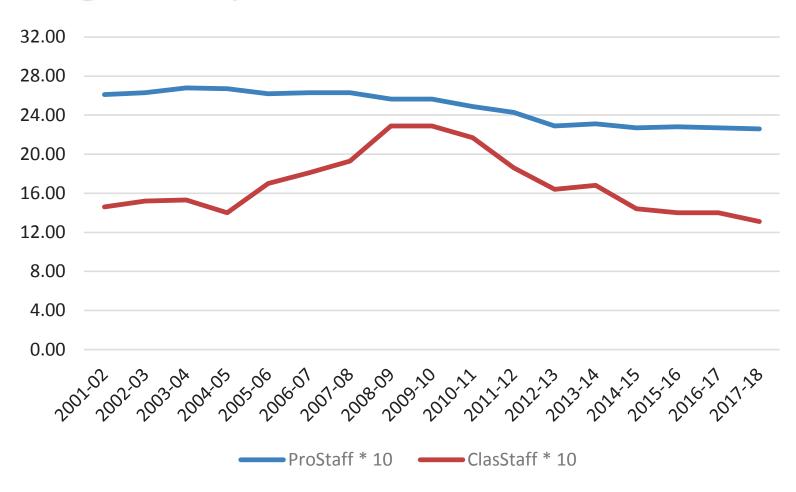

192 | 188 | 164 | 178 | 2579  |
| 2022 - 2023 | 185         | 201 | 204 | 208 | 219 | 218 | 189 | 226 | 224 | 188 | 190 | 177 | 157 | 2586  |
| 2023 - 2024 | 181         | 197 | 200 | 203 | 216 | 228 | 218 | 187 | 223 | 224 | 186 | 178 | 170 | 2611  |
| 2024 - 2025 | 177         | 193 | 196 | 199 | 210 | 224 | 228 | 215 | 184 | 223 | 221 | 175 | 171 | 2616  |
| 2025 - 2026 | 174         | 189 | 192 | 195 | 206 | 218 | 224 | 225 | 212 | 184 | 220 | 208 | 168 | 2615  |

# **Enrollment**

# PDE Capacity

| SCHOOL                     | PDE CAPACITY | FUNCTIONAL CAPACITY |
|----------------------------|--------------|---------------------|
| Newville Elementary School | 450          | 428                 |
| Mount Rock Elementary      | 450          | 428                 |

# Staffing History



# Newville Construction Work

- 1963 Construction
- 2007 Well Field / HVAC
- 2011 Classroom Expansion
- 2012 Roof Replacement

# A History of Stewardship

| PROJECT                       | Date | CapProj\$ | Bond         |
|-------------------------------|------|-----------|--------------|
|                               |      |           |              |
| HS Build                      | 2003 |           | \$32,250,000 |
| MS Reno                       | 2003 |           | \$10,120,000 |
| DAO Reno                      | 2003 |           | \$1,215,000  |
| MR Elem                       | 2005 |           | \$3,525,000  |
| NV Elem geothermal            | 2005 |           | \$8,420,000  |
| Plainfield New Build          | 2012 |           | cancelled    |
| NV Expansion