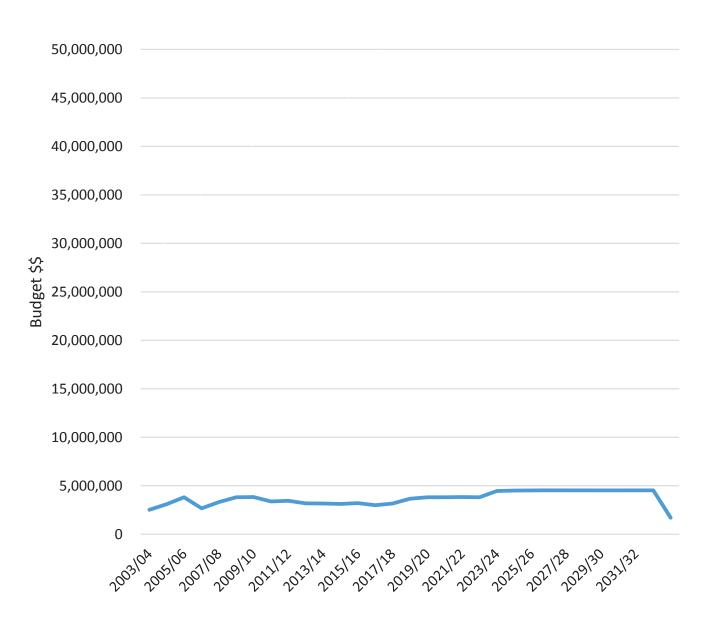

| 2012 | \$502,931 |              |
| OF Roof Replace / MR Repair   | 2012 | \$442,212 |              |
| MS / DAO Window Project       | 2013 | \$690,079 |              |
| OF PC - HVAC                  | 2014 |           | \$3,784,038  |
| HS Pool Roof                  | 2015 | \$524,657 |              |
| OF PC -CO2 Security EBI       | 2015 |           | \$174,805    |
| OF PC -CO3 HS PoolPak         | 2016 | \$568,053 |              |
| MR / MS / DAO Roof Restoratio | 2016 | \$782,946 |              |
| Stadium Renovation            | 2016 |           | \$2,196,773  |
| Track & Field Build           | 2017 |           | \$2,200,000  |
| MS Roof Replacement           | 2017 |           | \$1,376,700  |

# Debt Service: By Bond

### **BSSD Debt Service 2017**



# **Debt Service**



### • 2017

- Middle School Roof
- Track & Playing Field
- Newville Asbestos Abatement
- MS Gym Floor renovation

### • 2018

- Newville Renovation & Additions, add generator
- High School Roof Coating
- Middle School Courtyard
- Final Phase of District-wide Blacktop plan
- Back Up Power Update (in coord w/ NV, MS & MR)
- HS Auditorium Sound System

### 2021

Mount Rock Renovation (Asbestos Abatement)

### • 2022

- Mount Rock Renovation (Windows, Roof, Flooring, HVAC, Classrooms)
- Replace MR Roof
- Middle School Auditorium & LGI Renovations
- High School STEM Wing

## District Five Year Plan - Future

# Critical Changes

- School Closures
  - Mifflin Elementary: 2006-2007 (last year)
  - Frankford Elementary: 2006-2007 (last year)
  - Plainfield Elementary: 2010-2011 (last year)
- Full