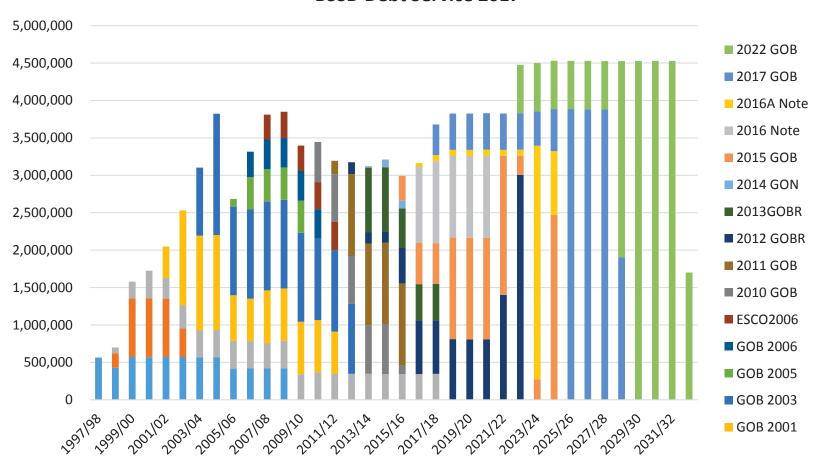

ille Roof Replacement     | 2012 | \$502,931 |              |
| OF Roof Replace / MR Repair   | 2012 | \$442,212 |              |
| MS / DAO Window Project       | 2013 | \$690,079 |              |
| OF PC - HVAC                  | 2014 |           | \$3,784,038  |
| HS Pool Roof                  | 2015 | \$524,657 |              |
| OF PC -CO2 Security EBI       | 2015 |           | \$174,805    |
| OF PC -CO3 HS PoolPak         | 2016 | \$568,053 |              |
| MR / MS / DAO Roof Restoratio | 2016 | \$782,946 |              |
| Stadium Renovation            | 2016 |           | \$2,196,773  |
| Track & Field Build           | 2017 |           | \$2,200,000  |
| MS Roof Replacement           | 2017 |           | \$1,376,700  |

# Debt Service: By Bond

### **BSSD Debt Service 2017**



# **Debt Service**



### • 2017

- Middle School Roof
- Track & Playing Field
- Newville Asbestos Abatement
- MS Gym Floor renovation

### • 2018

- Newville Renovation & Additions, add generator
- High School Roof Coating
- Middle School Courtyard
- Final Phase of District-wide Blacktop plan
- Back Up Power Update (in coord w/ NV, MS & MR)
- HS Auditorium Sound System

### 2021

Mount Rock Renovation (Asbestos Abatement)

### • 2022

- Mount Rock Renovation (Windows, Roof, Flooring, HVAC, Classrooms)
- Replace MR Roof
- Middle School Auditorium & LGI Renovations
- High School STEM Wing

## District Five Year Plan - Future

# Critical Changes

- School Closures
  - Mifflin Elementary: 2006-2007 (last year)
  - Frankford Elementary: 2006-2007 (last year)
  - Plainfield Elementary: 2010-2